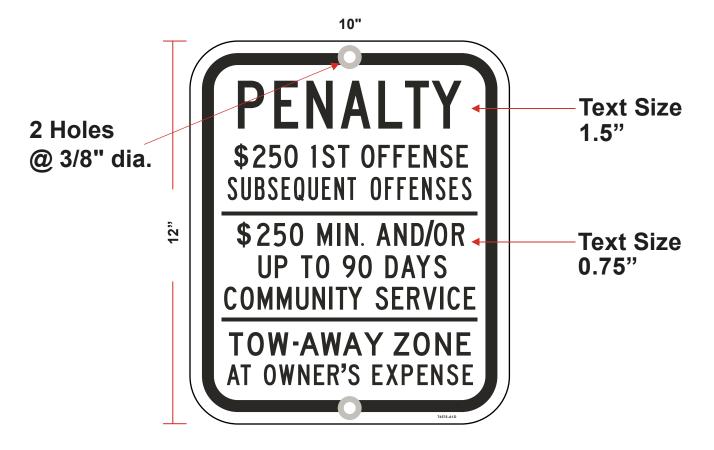

## NJ Handicapped Sign NJDOT R7-8P

| MATERIAL<br>THICKNESS                                                                                                                                                                                                                                                                                                                                                                                                                                                                                                                                                                                                                 | MATERIAL<br>NAME                                         | CHEMICAL<br>RESISTANCE     | OUTDOOR<br>DURABILITY | TEMP<br>RANGE | CORNER<br>RADIUS | MOUNT<br>HOLES |
|---------------------------------------------------------------------------------------------------------------------------------------------------------------------------------------------------------------------------------------------------------------------------------------------------------------------------------------------------------------------------------------------------------------------------------------------------------------------------------------------------------------------------------------------------------------------------------------------------------------------------------------|----------------------------------------------------------|----------------------------|-----------------------|---------------|------------------|----------------|
| .080"                                                                                                                                                                                                                                                                                                                                                                                                                                                                                                                                                                                                                                 | Engineering Grade<br>Reflective on<br>Rust Free Aluminum | Fading & Mild<br>Chemicals | Up to 7 Years         | -10°F - 130°F | 1-1/2"           | 2 @ 13/8"      |
| <ul> <li>Engineering Grade (EG) retro-reflective sheeting is a beaded plastic material that renders high retro-reflectivity at night.</li> <li>Engineering Grade (EG) Reflective Sheeting meets ASTM D4956 Type I retro-reflective sheeting standards.</li> <li>Graphics are printed using any of the following printing methods: translucent inks (screen printing), applied vinyl graphics and/or thermal transfer (digital printing); translucent ink or film is not applicable to the color black</li> <li>Overlaminated Options (Additional Charge): 3M Anti Graffiti Over Laminate</li> <li>Mounting: Post mounting.</li> </ul> |                                                          |                            |                       |               |                  |                |
| DATE: / / JOB:                                                                                                                                                                                                                                                                                                                                                                                                                                                                                                                                                                                                                        |                                                          |                            |                       |               |                  |                |